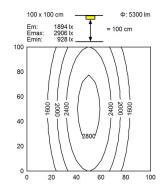

ENGINEER OF LIGHT.

Energy efficiency category A/A+/A++

light source LED

work equipment without
connected load 20-28V; DC
Power consumption approx. 50 W
luminous flux approx. 5300 lm
luminous efficacy approx. 106 lm/W

 light distribution
 direct, narrow-angled beam

 colour temperature
 neutral white, approx. 5000 K

color rendering index (CRI)>= 80System of protectionIP67class of protectionIIItechnologyswitchableoperationexternal

**luminaire body** aluminium, anodised, aluminium coloured anodised

lamp coverscreen, clearmains supplybuilt-in plugRSFM 4/0;05 P25-1

designmounted versionFasteningL-angle, clampdimensionA=1540 mm

special features angle of illumination 40°

( (





RSFM 4/0;05 P25-1

## illuminance

## luminous intensity