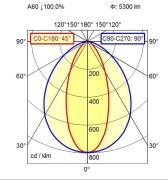

ENGINEER OF LIGHT.

Energy efficiency category A/A+/A++

light source LED

work equipment without
connected load 20-28V; DC
Power consumption approx. 50 W
luminous flux approx. 5300 lm
luminous efficacy approx. 106 lm/W

 light distribution
 direct, narrow-angled beam

 colour temperature
 neutral white, approx. 5000 K

color rendering index (CRI)>= 80System of protectionIP67class of protectionIIItechnologyswitchableoperationexternal

**luminaire body** aluminium, anodised, aluminium coloured anodised

lamp coverscreen, clearmains supplybuilt-in plugRSFM 4/0;05 P25-1

designmounted versionFasteningL-angle, clampdimensionA=1540 mm

special features angle of illumination 40°

( (





RSFM 4/0;05 P25-1

## illuminance

## luminous intensity